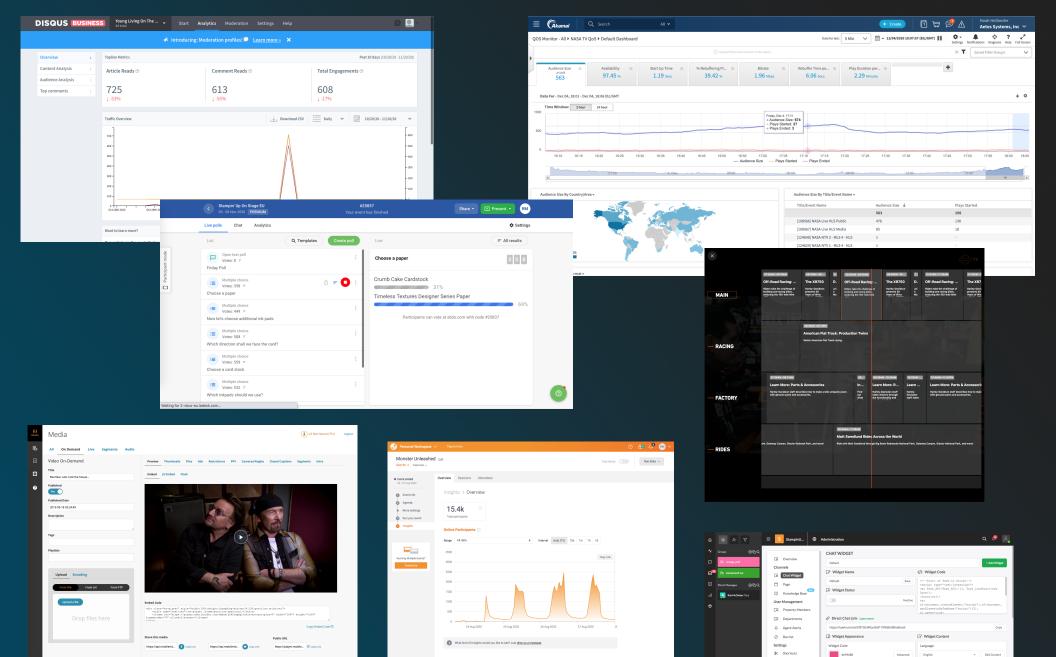

### DASHBOARDS / ANALYTICS

Event data available real-time and reported within 24 hours, post-event.

No

Save mobilerider 💥

me1

NO

Yes

- Edit Conten