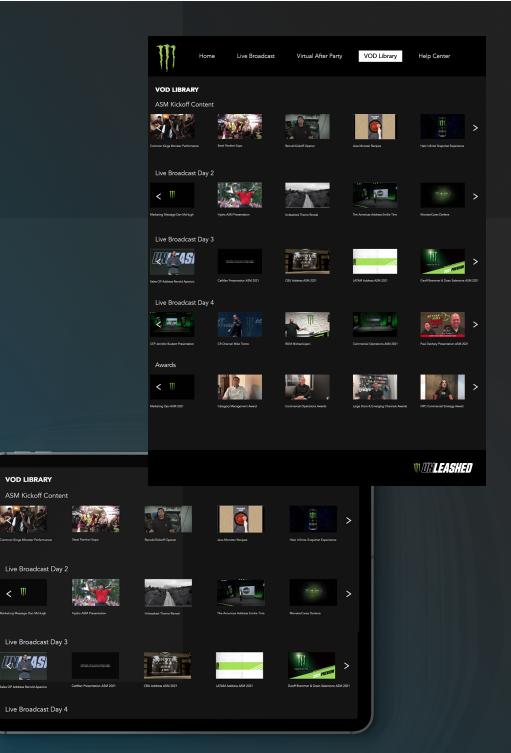

- 15K streaming viewers over 48 hours
- API integration with PigeonHole, OutSnapped, and Walls.io
- 8 languages with AWS captioning

- Preferred partner for YL virtual events
  - Connecting global Members for product launches, trainings, and Grand Conventions
- Launched 6 custom sites in 3 months with CVENT integration 10+ languages

20K+ global streaming viewers with 160+ hours of gated content delivery

6 concurrent channels with AI captioning and live closed captioning in 6 languages, across 3 continents

API integration with Tawk.to, Slid.o, and Walls.io (customer support, engagement, social)