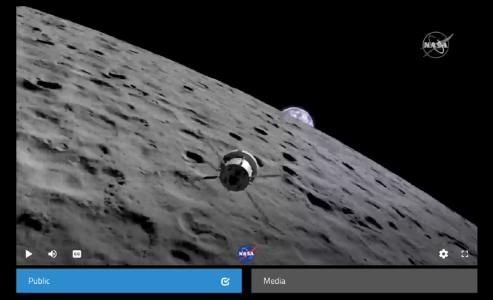

### NASA TV

- 6+ years
- 24 / 7 / 365 streaming
- Akamai Analytics

NASA TV

#### NASA TV Schedule (Public Channel)

#### All Times Eastern U.S. Times View Full Schedule Tuesday Wednesday Thursday Friday Saturday Sunday 12 p.m. Flight Operations for the International Space Station 12:30 p.m. The von Karman Lecture Series - 2020 - Making a Mars Rover The von Karman Lecture Series - 2020 - Making a Mars Rover 1 p.m. 1:30 p.m. Teaching Space With NASA - Exploring Mars Science with the Perseverance Mars Rover Teaching Space With NASA - Exploring Mars Science with the Perseverance Mars Rover 2 p.m. 2:30 p.m. NASAX - Setting the Standards for Unmanned Aircraft NASA's Micro-g NExT 2021 Selection Show – At Home Edition 3 p.m. 3:30 p.m. 20 Years of Science: NASA Explorers