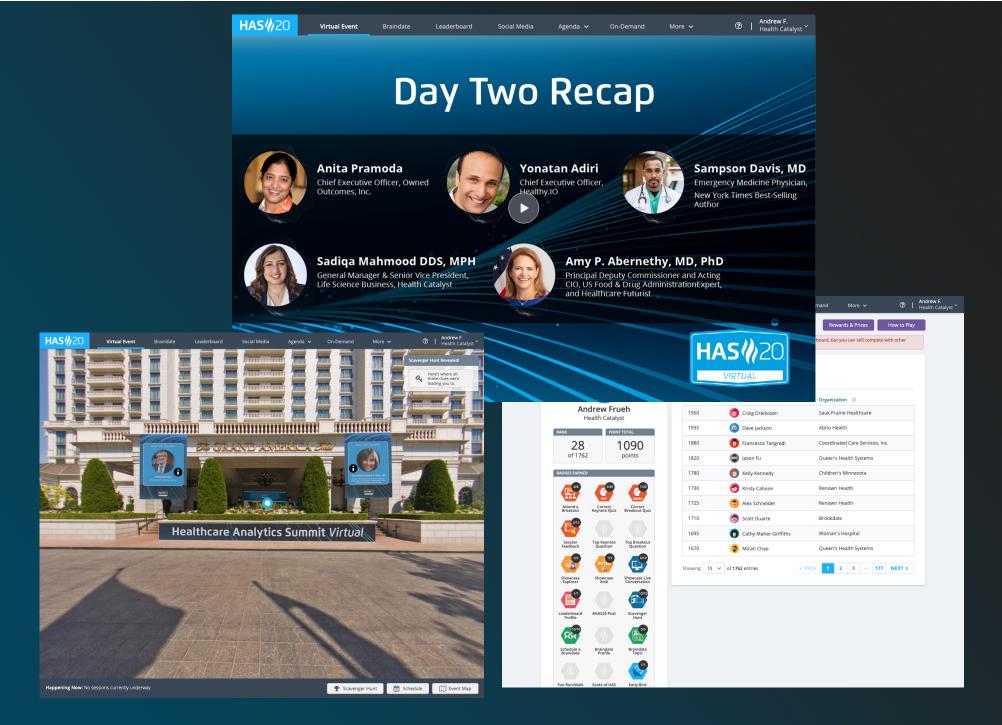

- 15K streaming viewers over 48 hours
- API integration with PigeonHole, OutSnapped, and Walls.io
- 8 languages with AWS captioning

- Preferred partner for YL virtual events
  - Connecting global Members for product launches, trainings, and Grand Conventions
- Launched 6 custom sites in 3 months with CVENT integration 10+ languages

20K+ global streaming viewers with 160+ hours of gated content delivery

6 concurrent channels with AI captioning and live closed captioning in 6 languages, across 3 continents

API integration with Tawk.to, Slid.o, and Walls.io (customer support, engagement, social)